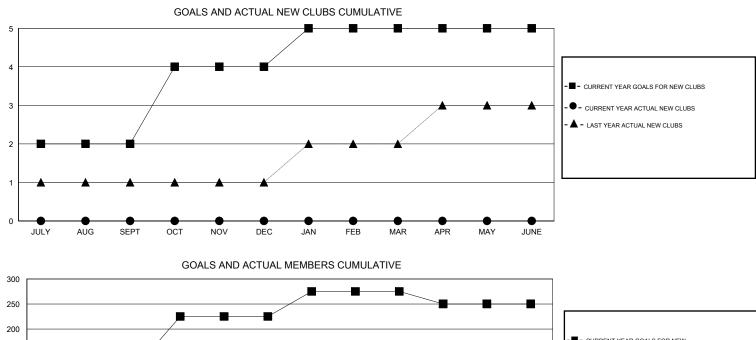

## GMT: ER GURUNATHAN

| Clubs<br>RESULTS FOR 2016-2017 |   |   |   |   | Members<br>RESULTS FOR 2016-2017 |     |     |    |     |
|--------------------------------|---|---|---|---|----------------------------------|-----|-----|----|-----|
|                                |   |   |   |   |                                  |     |     |    |     |
| JULY/AUG/SEPT                  | 2 | 0 | 0 | 0 | JULY/AUG/SEPT                    | 125 | 152 | 50 | 102 |
| OCT/NOV/DEC                    | 2 | 0 | 0 | 0 | OCT/NOV/DEC                      | 100 | 0   | 0  | 0   |
| JAN/FEB/MAR                    | 1 | 0 | 0 | 0 | JAN/FEB/MAR                      | 50  | 0   | 0  | 0   |
| APR/MAY/JUNE                   | 0 | 0 | 0 | 0 | APR/MAY/JUNE                     | -25 | 0   | 0  | 0   |